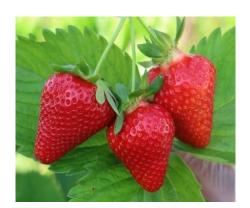

## Fruit:

- Conical shape, regular during all the picking season;
- Red bright colour, uniform on all the fruit surface;
- Skin with a very good resistance to handling, remarkable shelf-life;
- Very good flavour, sweet and slightly aromatic;
- Big and consistent fruit size.