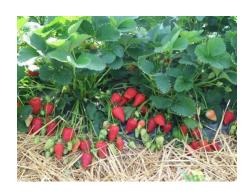

## Plant:

- June bearing variety with high chill requirement;
- Medium vigour, with semi-upright habit. It is suitable both for tunnel and open field cultivation;
- Clearly visible fruit, easy to pick;
- Rustic plant, tolerant to the most common leaf and root diseases;
- Very high productivity, progressive and consistent during all the picking season;
- The plant shows an important second blossoming.

## Fruit:

- Conical shape, regular during all the picking season;
- Red bright colour, uniform on all the fruit surface;
- Skin with a very good resistance to handling, remarkable shelf-life;
- Very good flavour, sweet and slightly aromatic;
- Big and consistent fruit size.