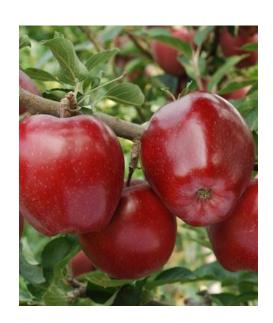

## SUPERCHIEF® SANDIDGE(PBR)

**Tree:** spur plant with weak vigour, requires very vigorous rootstock and high planting density. High productivity and fairly rapid fruiting.

Fruits: medium sized, dark ruby red overcolour on more than 90% of the surface. Smooth skin with medium-sized lenticels. Good organoleptic characteristics with crispy white pulp.

**Harvesting time:** -5 days Golden Delicious cl.B.