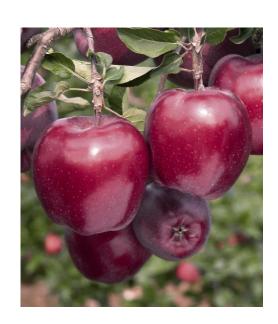

## **SCARLET SPUR® EVASNI(PBR)**

**Tree:** spur plant with medium vigour, with high productivity and assurgent growth.

Fruits: high calibre, oblong conical shape. Colours earlier than other red Delicious, with bright red, brilliant and intense overcolour, distributed uniformly over more than 90% of the surface. Highly consistent pulp.

**Harvesting time:** -5 days Golden Delicious cl. B.

® Community trademark – Holder: Alma Mater Studiorum – University of Bologna.