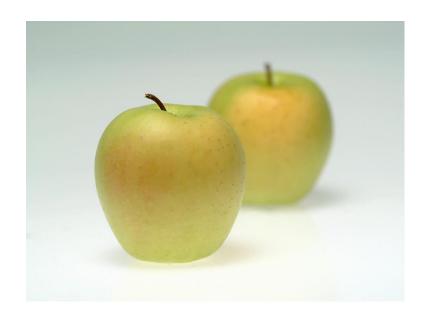

## • Apple **SMOTHEE**®

**Tree:** medium vigour, expanding growth, rapid fruiting and high productivity. Less sensitive to russeting than the original Golden Delicious.

**Fruits:** high calibre, globe-shaped with circular cross-section.

Thin skin with marked lenticels, greenishyellow colour at harvesting and deeper yellow at the time of consumption, insensitive to russeting.

Crispy, juicy, cream-coloured pulp; very sweet and lightly acidic, making it pleasant and organoleptically valid.