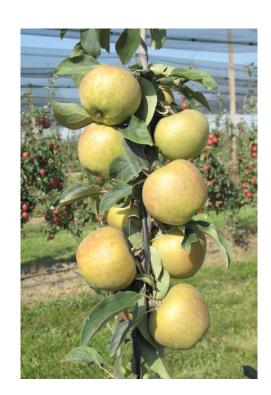

## Apple **RENÈ®** civren<sup>(PBR)</sup>

Tree: scab resistant variety. Moderate vigour with open habit and good productivity. The tree bears good fruit on two-year-old branches, it is self-thinning and naturally keeps one or two fruits per cluster. Mildly susceptible to powdery mildew.

Fruit: large size with a round, slightly flattened regular shape. Yellowish-green ground colour, covered with russeting over 50-60% of the surface. The part of the fruit exposed to the sun may take on a light red hue. The flesh is yellow, firm and juicy. High levels of humidity are recommended during storage.