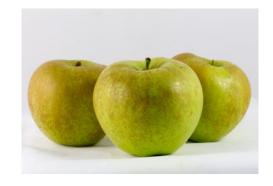

Fruit: large size with a round, slightly flattened regular shape. Yellowish-green ground colour, covered with russeting over 50-60% of the surface. The part of the fruit exposed to the sun may take on a light red hue. The flesh is yellow, firm and juicy. High levels of humidity are recommended during storage.