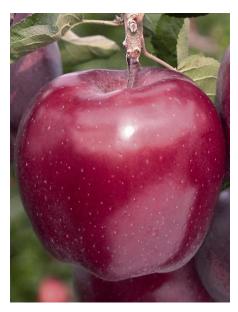

## Apple **JEROMINE**(PBR)

**Tree:** cultivar belonging to the standard Red Delicious group with medium vigour and good productivity. Subject to alternate bearing after a heavy crop.

**Fruit:** medium to large size, cone-shaped with bright dark red overcolour that develops early.

The flesh is firm, juicy, with good organoleptic characteristics.

The Jeromine<sup>(PBR)</sup> is a mutation of Early Red One® Erovan (selected in France), and has a more attractive and impressive appearance (full red over-colouring) also in flat areas.