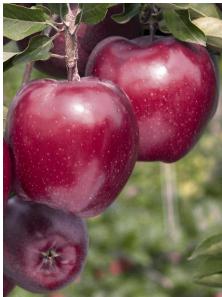

## Apple **JEROMINE**(PBR)

**Tree:** cultivar belonging to the standard Red Delicious group with medium vigour and good productivity. Subject to alternate bearing after a heavy crop.

**Fruit:** medium to large size, cone-shaped with bright dark red overcolour that develops early.

The flesh is firm, juicy, with good organoleptic characteristics.

The Jeromine<sup>(PBR)</sup> is a mutation of Early Red One® Erovan (selected in France), and has a more attractive and impressive appearance (full red over-colouring) also in flat areas.