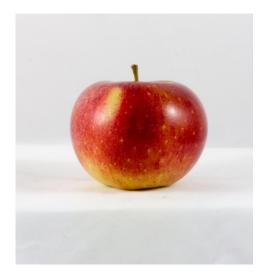

## GAIA<sup>(PBR)</sup>

**Tree:** scab resistant. Open and easy to manage habit, medium vigour. Highly productive with early fruiting. Moderately susceptible to powdery mildew.

**Fruit:** large size with a regular, round and slightly flattened shape. Yellowish-green ground colour with streaked red colour over 70-80% of the surface. The flesh is cream-coloured, fine, crisp and juicy. Very tasty, very sweet with an intense aroma.

Long keeping quality that retains its crispness and juiciness after harvest.

Harvest time: 25 days before Golden Delicius cl.B.