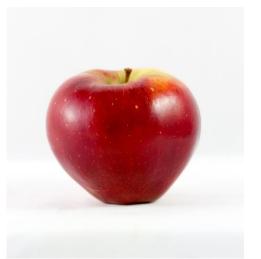

## **GEMINI**<sup>(PBR)</sup>

**Tree:** scab resistant. Medium vigour, open and easy to manage habit. Quick fruiting and highly productive.

Fruit: very attractive, large size with a regular conical shape. Green ground colour with a uniform bright ruby red blush over the entire surface

The flesh is creamy-coloured, crisp, fresh and juicy with a good flavour.

Harvest time: 20 days before Golden Delicious cl.B.

www.salvivivai.it