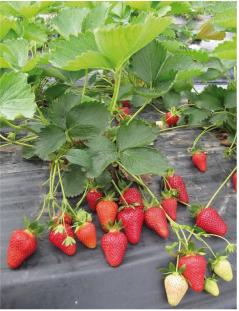

## Strawberry LYCIA\*

Plant: single-crop, high chilling requirement. Medium vigour, semi-erect growth. Well suited to growing in both tunnel and open field. Rustic plant, tolerant to mildew and root diseases. High productivity. In suitable growing conditions the plant may blossom twice.

Fruits: size greater than Clery\*. Slightly elongated, very regularly shape. Skin highly resistant to handling, excellent shelf-life. Easy harvesting. Highly intense flavour, highly aromatic, very sweet, low perceived acidity.

**Harvesting time**: intermediate between Clery\* and Aprica\*.

\* Patented variety, propagation prohibited