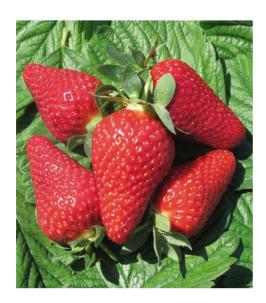

## Strawberry LYCIA\*

Plant: single-crop, high chilling requirement. Medium vigour, semi-erect growth. Well suited to growing in both tunnel and open field. Rustic plant, tolerant to mildew and root diseases. High productivity. In suitable growing conditions the plant may blossom twice.

Fruits: size greater than Clery\*. Slightly elongated, very regularly shape. Skin highly resistant to handling, excellent shelf-life. Easy harvesting. Highly intense flavour, highly aromatic, very sweet, low perceived acidity.

**Harvesting time**: intermediate between Clery\* and Aprica\*.

\* Patented variety, propagation prohibited