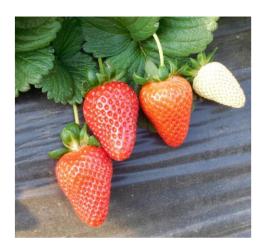

## Strawberry **ELIDE**® civs906\*

Plant: low chill requirement. Rustic plant with good tolerance to leaf and root diseases. Medium vigor. Upright habit. Good tolerance to high temperature variations. High productivity.

Fruits: very good organoleptic characteristics, intense sweet flavor and medium acidity. Attractive and uniform red color. Good firmness. High skin resistance. Picking is easy and fast. Conical shape, very good and uniform size along the whole picking season.

**Harvesting time:** mid season, very regular and long lasting.

\* Patented variety, propagation prohibited