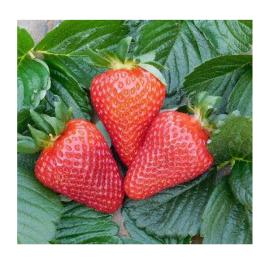

## Strawberry **ELIDE**® civs906\*

Plant: low chill requirement. Rustic plant with good tolerance to leaf and root diseases. Medium vigor. Upright habit. Good tolerance to high temperature variations. High productivity.

Fruits: very good organoleptic characteristics, intense sweet flavor and medium acidity. Attractive and uniform red color. Good firmness. High skin resistance. Picking is easy and fast. Conical shape, very good and uniform size along the whole picking season.

**Harvesting time:** mid season, very regular and long lasting.

\* Patented variety, propagation prohibited